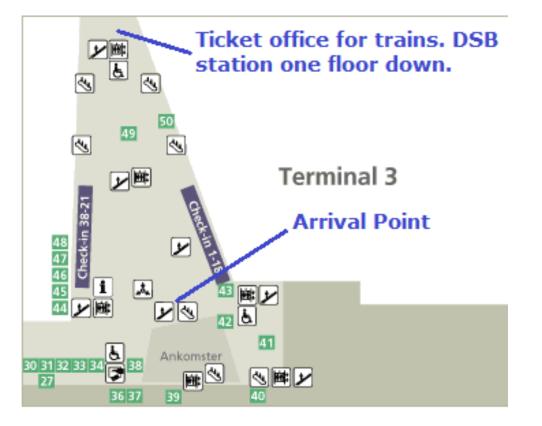

## From/to Copenhagen Airport (CPH):

From Internationals arrivals (terminal 3), continue walking straight forward to end of the hall, where ticket office for train station "DSB" is located. Price from  $40-50 \in$ , cards accepted. Each hour end, minute 0:40, the train goes directly to Middelfart. The train does a little stop at Copenhagen Central train station, and continues to Middelfart. The time plan covers the period from 4:40 – 21:40. The travel takes 2 hours and 17 minute. The airport train station is inside the airport, just one floor below. Track 2 for Middelfart destination.