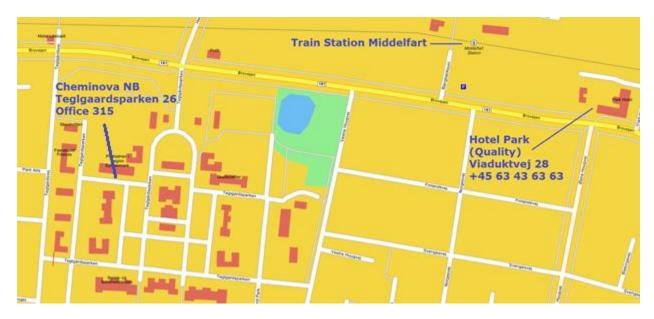

## **Travel Guide to Cheminova Nordic Baltic**

| <b>Office Address</b><br>Cheminova Nordic Baltic | <b>Office Contact</b><br>Main phone: | +45 64 41 94 90 |
|--------------------------------------------------|--------------------------------------|-----------------|
| Teglgaardsparken 26                              | Karina Jacobsen:                     | +45 41 64 05 12 |
| 1. Sal, kontor no. 315                           | Tage Knudsen:                        | +45 41 64 05 11 |
| 5500 Middelfart                                  |                                      |                 |

**From Middelfart station to Hotel Park:** Leave the train station to the left out of the tunnel. Follow the sign (to left just outside) work close to the railway for 2-300 m, to the Hotel just in front of you. (Old red brick building, with white corners)

**From Billund Airport (BLL):** Taxi is available in front of Airport. Price 125-130 €, takes international credit cards. Distance 57 km, duration 45 min. Car rent is also possible. Train station: MIDDELFART Cheminova, NB. Teglgaardsparken 26, office 315

Hotel Park (Quality). Viaduktvej 28. +45 63 43 63 63

**By car from the highway:** From Copenhagen. Follow E20 west. Take the depart number 56, Ejby. Turn to the right and drive 200 m, turn to the left in the round about and follow straight out rute161, approximately 15 km. I light cross number 5, in Middelfart turn to the left into Teglgaardsparken, and follow the map above. From Jytland side. Follow E20 east. Take the depart number 59 Fredericia vest/ Middelfart, turn to the left and follow the signs to Middelfart. Approximately 2,5 km after crossing the old iron bridge, turn to the left in the first light cross into Teglgaardsparken, and follow the map above.